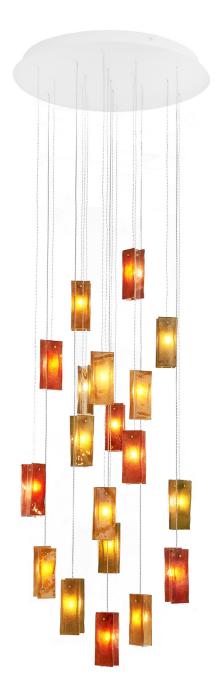

# 19 PENDANTS ROUND CHANDELIER

The 19 Autumn Leaves Mini Drop pendants are crafted with 4 hand made glass penals powered by a dimmable LED bulb. Staggered down from a round ceiling base. Great contemporary lighting for residential and commercial spaces - staircase, dining table, entrance hall, coffee table, bed side, reception or lobby.

# **Pendant Colour**

Red with Clear (4x units), Amber with Clear (5x units), Green with Clear (4x units)