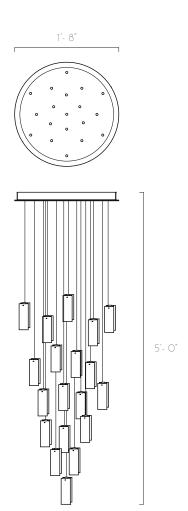

# **AUTUMN LEAVES MINI DROPS**

# 19 PENDANTS ROUND CHANDELIER







The 19 Autumn Leaves Mini Drop pendants are crafted with 4 hand made glass penals powered by a dimmable LED bulb. Staggered down from a round ceiling base. Great contemporary lighting for residential and commercial spaces - staircase, dining table, entrance hall, coffee table, bed side, reception or lobby.

# TECHINCAL SPECIFICATIONS

# Designed by

AM Studio Team

# Category

Pendant Chandelier

# Canopy Finish

Powder coated metal in Flat White/ Sparkle Silver

# Canopy Size

20"D x 1.5"H

# **Pendant Colour**

Red with Clear (4x units), Amber with Clear (5x units), Green with Clear (4x units)

#### Pendant Size

2"W x 1"D x 5"H

# Total Drop

5'H + 2' extra wire for adjustment

#### Bulb

Dimmable G4 LED - 12V - 2W

# Recommended Dimming Switch

Lutron CTCL-153PD Lutron Pro

#### Tr